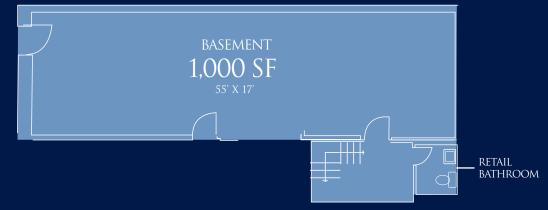

## 1,650 SF STREET LEVEL , 1,000 SF BASEMENT HIGH CEILINGS , DRY BASEMENT

70'

STREET LEVEL
1,650 SF

MADISON AVENUE