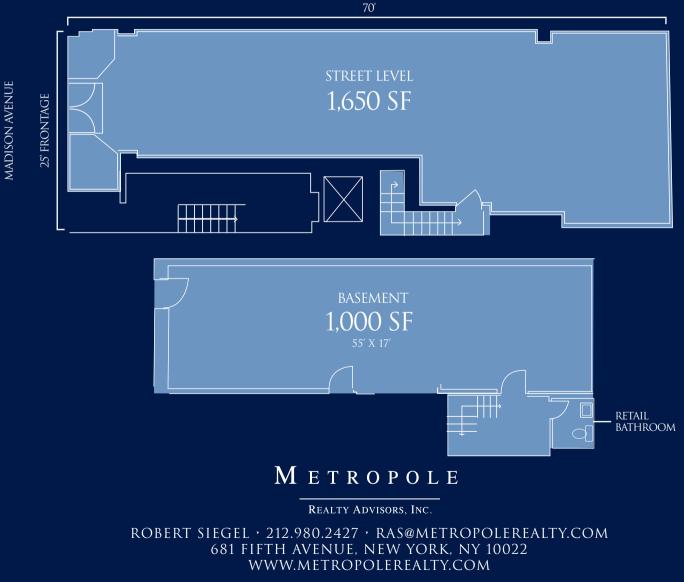

## EXCLUSIVE 1,650 SF OPPORTUNITY — PLUS 1,000 SF LOWER LEVEL

## 1,650 SF STREET LEVEL - 1,000 SF BASEMENT HIGH CEILINGS - DRY BASEMENT

No warranty or representation, express or implied, is made as to the accuracy of the information contained herein, and same is submitted subject to errors, omissions, change of price, rental or other conditions, withdrawal without notice, and to any specific listing conditions, imposed by our principals. Design: Stanton & Co, NYC