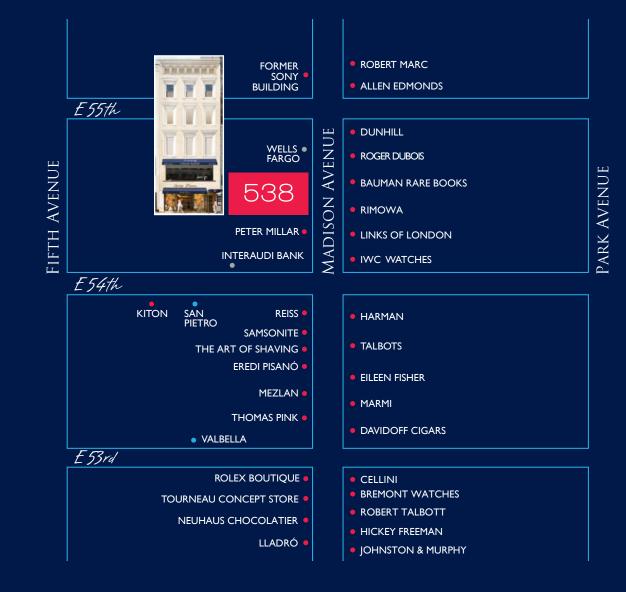

AN EXCLUSIVE MADISON AVENUE RETAIL OPPORTUNITY



MADISON AVENUE Between 55th and 54th Streets







## NEW YORK'S HIGHEST CONCENTRATION OF MEN'S RETAIL



## EXCLUSIVE 1,650 SF OPPORTUNITY — PLUS 1,000 SF LOWER LEVEL











## 1,650 SF STREET LEVEL - 1,000 SF BASEMENT HIGH CEILINGS - DRY BASEMENT



No warranty or representation, express or implied, is made as to the accuracy of the information contained herein, and same is submitted subject to errors, omissions, change of price, rental or other conditions, withdrawal without notice, and to any specific listing conditions, imposed by our principals. Design: Stanton & Co, NYC